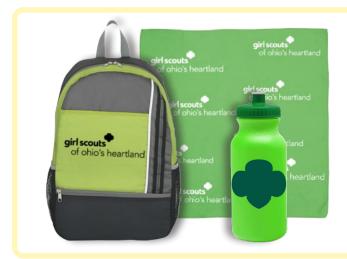

### Camp Essentials Kit: \$35

Do you need some essentials to help with your summer of exploring? Well we have the kit for you. The Camp Essentials Kit comes with a backpack, water bottle, and bandana. \*Colors and styles may vary. Items will be available in Girl Scout Shops after May 24 while supplies last.