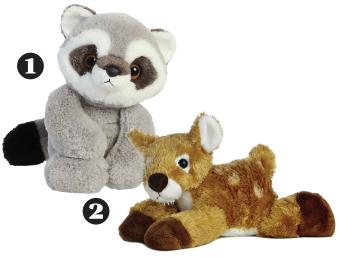

#### O Racoon Plush \$14

A 12" racoon plush filled with silliness is the perfect bunk companion at resident camp this year!

#### 2 Deer Plush \$7

This sweet 8" deer plush is sure to put a smile on your face while you snooze in your sleeping bag.