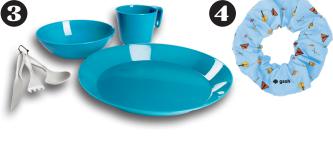

#### **3** Mess Kit \$18

The kit includes a plate, bowl, mug and cutlery, all packaged in a convenient mesh bag for easy drying purposes.

#### O Scrunchie \$6

Share your love for camp by wearing a scrunchie covered in tents and campfires.