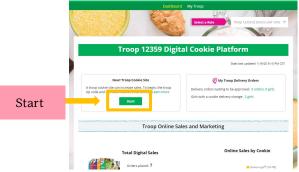

#### Setting up your Troop Link

Step 1: Click the "Start" button.

Step 2: Enter a zip code that is representative of the majority of the Girl Scouts in your troop

Select a name from the drop down of one of the volunteers from the troop to serve in the role of "Troop site lead". The Troop site lead will be responsible for working with the troop to set up their site and approve orders.