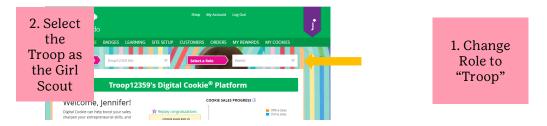

**Step 3:** Login to Digital Cookie and select the "parent" role, select the Troop as one of the Girl Scouts from the drop down at the top of the page.

Complete the registration process as if the troop were a new girl by signing the Terms & Conditions statements and Girl Pledge, plus registering their name. It is important to leave the Preferred First Name as it appears so that your Troop URL is correct. If there is an issue with the troop number, please contact <u>customercare@gosh.org</u> to resolve before proceeding.