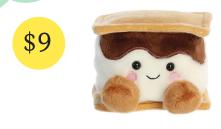

# Day Camp 2025 Care Kit

#### Show your camper that you are thinking of them this summer with a care package!

Order a care package when you register your camper online, using the QR code on page 2, or return this form to Council Headquarters via mail or email to *customercare@gsoh.org* before May 20. *Colors and styles may vary. Items will be available in the Girl Scout Shop after May 20 while supplies last.* 



#### Camp Essentials Kit: \$37

Do you need some essentials to help with your summer of exploring? Well, we have the kit for you! The Camp Essentials Kit comes with a backpack, water bottle, bucket hat and puzzle customized with our Girl Scout logo.



## Add-Ons



# S'mores Plush

A toasty little buddy for your camper to carry at camp.



#### **Journal**

Keep track of all your favorite camp memories in this journal.



#### Rainbow Tie-Dye Bucket Hat

Keep cool in style this summer with a bucket hat that tells your friends just how groovy you are!



#### **Mess Kit**

This mess kit comes with everything you need to make your campfire meals a breeze, all stored in a convenient mesh bag for easy storage!



# Day Camp Add-Ons Order Form

| Camper Name: | Day Camp Session Attending: |  |  |
|--------------|-----------------------------|--|--|
|              |                             |  |  |
|              |                             |  |  |

# **Bus Transportation**

☐ Yes (+\$55 bus fee) ☐ No

Once ordered, your girl's care package will be