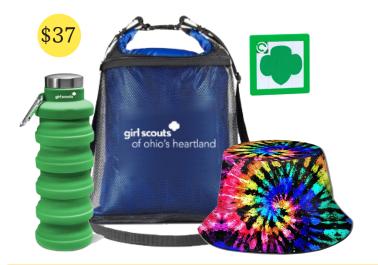

#### Camp Essentials Kit: \$37

Do you need some essentials to help with your summer of exploring? Well, we have the kit for you! The Camp Essentials Kit comes with a backpack, water bottle, bucket hat and puzzle customized with our Girl Scout logo.