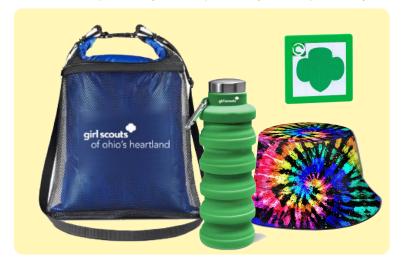

## Camp Essentials Kit: \$37

Do you need some essentials to help with your summer of exploring? Well we have the kit for you. The Camp Essentials Kit comes with a backpack, water bottle, bucket hat and puzzle customized with our Girl Scout logo.