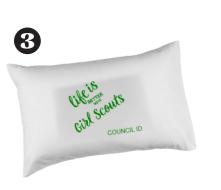

## **3** Autograph Pillow \$15

Keep your camp friends close with this custom autograph pillow! Drift off to sleep with all the memories of your summer for company.