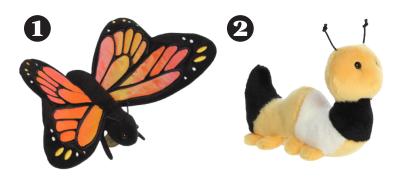

#### **O** Monarch Plush \$18

This 13" monarch butterfly plush is sure to put a smile on your face while you snooze in your sleeping bag. Bundle with the caterpiller for \$25!

## **2** Caterpiller Plush \$10

A 8" caterpiller plush filled with silliness is the perfect bunk companion at resident camp this year! Bundle with the monarch plush for \$25!